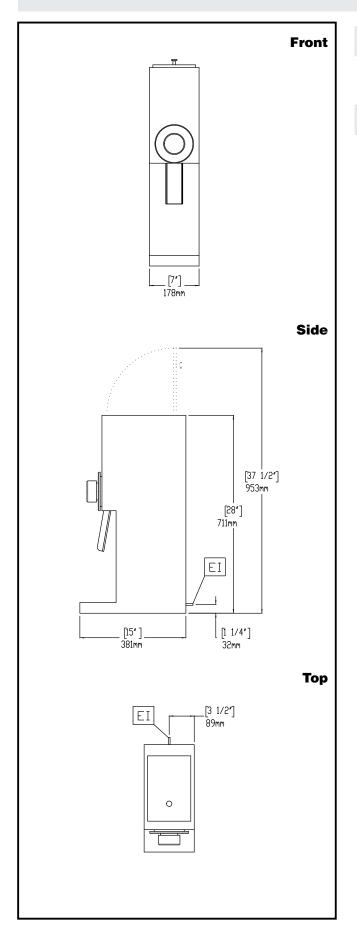

#### **Key Information:**

| External dimensions, Width:  | 178 mm              |
|------------------------------|---------------------|
| External dimensions, Depth:  | 381 mm              |
| External dimensions, Height: | 711 mm              |
| Net weight:                  | 20 kg               |
| Shipping weight:             | 22 kg               |
| Shipping height:             | 813 mm              |
| Shipping width:              | 273 mm              |
| Shipping depth:              | 495 mm              |
| Shipping volume:             | 0.11 m <sup>3</sup> |